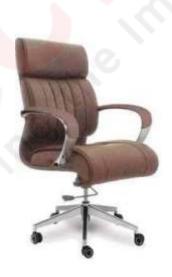

# Executive Chair series

The right choice for exceptional workspaces

Designed around sound ergonomics and a selfcaliberating recline mechanism, the Wilson range of executive chairs adjusts itself to body structure and adapts to body weight seamlessly. With comfortable cushioned seating, and adjustable arms, it is guaranteed to offer a stress-free, comfortable seating at work.