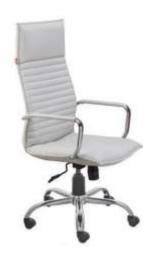

# Executive Chair series

The right choice for exceptional workspaces

Designed around sound ergonomics and a selfcaliberating recline mechanism, the Wilson range of executive chairs adjusts itself to body structure and adapts to body weight seamlessly. With comfortable cushioned seating, and adjustable arms, it is guaranteed to offer a stress-free, comfortable seating at work.

www.mecwill.com

M-EC 1501

M-EC 1502

M-EC 1503

M-EC 1504

M-EC 1505

M-EC 1506

M-EC 1507