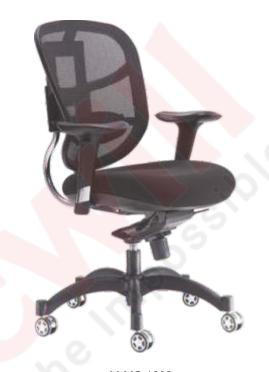

M-MC 1601

M-MC 1602

leadrest can be adjuste

Seat depth can adjusted 50mn

Back lift button Back height can be adjusted 110mm

Arm can be adjusted up and down 77mm

M-MC 1603

M-MC 1604

M-MC 1605

M-MC 1607

M-MC 1608

M-MC 1609

M-MC 1610

M-MC 1612

M-MC 1613

Comfort, design and ergonomics work seamlessly together in this range of mesh chairs.