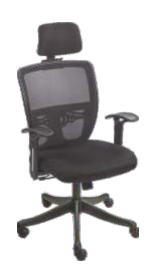

# Executive Chair series

The right choice for exceptional workspaces

Designed around sound ergonomics and a selfcaliberating recline mechanism, the Wilson range of executive chairs adjusts itself to body structure and adapts to body weight seamlessly. With comfortable cushioned seating, and adjustable arms, it is guaranteed to offer a stress-free, comfortable seating at work.