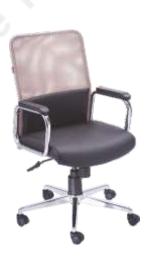

# Executive Chair series

The right choice for exceptional workspaces

Designed around sound ergonomics and a selfcaliberating recline mechanism, the Wilson range of executive chairs adjusts itself to body structure and adapts to body weight seamlessly. With comfortable cushioned seating, and adjustable arms, it is guaranteed to offer a stress-free, comfortable seating at work.