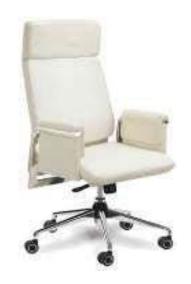

# Executive Chair series

The right choice for exceptional workspaces

Designed around sound ergonomics and a selfcaliberating recline mechanism, the Wilson range of executive chairs adjusts itself to body structure and adapts to body weight seamlessly. With comfortable cushioned seating, and adjustable arms, it is guaranteed to offer a stress-free, comfortable seating at work.

www.mecwill.com

M-EC 1501

M-EC 1502

M-EC 1503

M-EC 1504

M-EC 1505

M-EC 1506

M-EC 1507