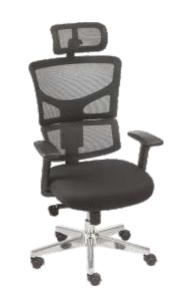

# Executive Chair series

The right choice for exceptional workspaces

Designed around sound ergonomics and a selfcaliberating recline mechanism, the Wilson range of executive chairs adjusts itself to body structure and adapts to body weight seamlessly. With comfortable cushioned seating, and adjustable arms, it is guaranteed to offer a stress-free, comfortable seating at work.