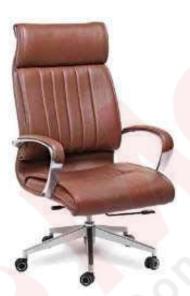

# Executive Chair series

The right choice for exceptional workspaces

Designed around sound ergonomics and a selfcaliberating recline mechanism, the Wilson range of executive chairs adjusts itself to body structure and adapts to body weight seamlessly. With comfortable cushioned seating, and adjustable arms, it is guaranteed to offer a stress-free, comfortable seating at work.