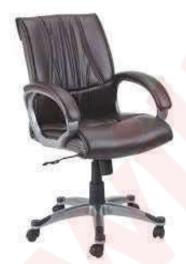

# Executive Chair series

The right choice for exceptional workspaces

Designed around sound ergonomics and a selfcaliberating recline mechanism, the Wilson range of executive chairs adjusts itself to body structure and adapts to body weight seamlessly. With comfortable cushioned seating, and adjustable arms, it is guaranteed to offer a stress-free, comfortable seating at work.