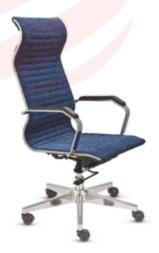

# Executive Chair series

The right choice for exceptional workspaces

Designed around sound ergonomics and a selfcaliberating recline mechanism, the Wilson range of executive chairs adjusts itself to body structure and adapts to body weight seamlessly. With comfortable cushioned seating, and adjustable arms, it is guaranteed to offer a stress-free, comfortable seating at work.

www.mecwill.com

M-EC 1501

M-EC 1502

M-EC 1503

M-EC 1504

M-EC 1505

M-EC 1506

M-EC 1507