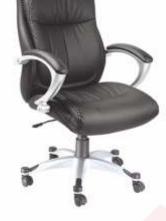

# Executive Chair series

The right choice for exceptional workspaces

Designed around sound ergonomics and a selfcaliberating recline mechanism, the Wilson range of executive chairs adjusts itself to body structure and adapts to body weight seamlessly. With comfortable cushioned seating, and adjustable arms, it is guaranteed to offer a stress-free, comfortable seating at work.