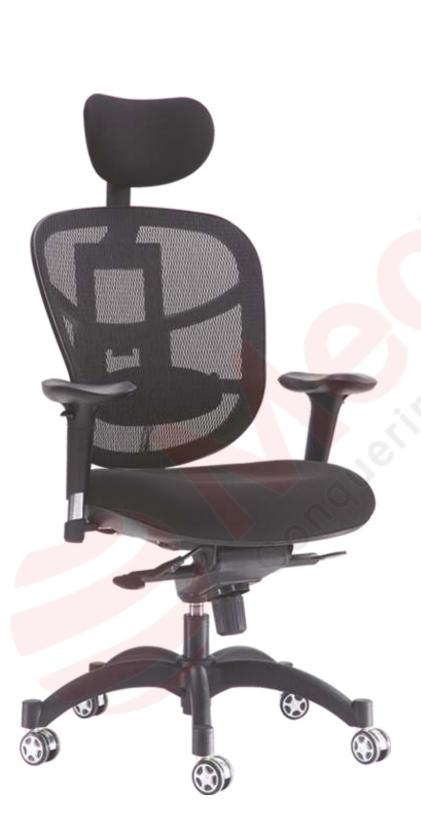

M-MC 1601

M-MC 1602

leadrest can be adjuste

Seat depth can adjusted 50mn

Back lift button Back height can be adjusted 110mm

Arm can be adjusted up and down 77mm

M-MC 1603

M-MC 1604

M-MC 1605

M-MC 1607

M-MC 1608

M-MC 1609

M-MC 1610

M-MC 1612

M-MC 1613

Comfort, design and ergonomics work seamlessly together in this range of mesh chairs.