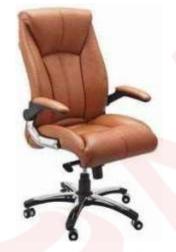

# Executive Chair series

The right choice for exceptional workspaces

Designed around sound ergonomics and a selfcaliberating recline mechanism, the Wilson range of executive chairs adjusts itself to body structure and adapts to body weight seamlessly. With comfortable cushioned seating, and adjustable arms, it is guaranteed to offer a stress-free, comfortable seating at work.

www.mecwill.com

M-EC 1501

M-EC 1502

M-EC 1503

M-EC 1504

M-EC 1505

M-EC 1506

M-EC 1507