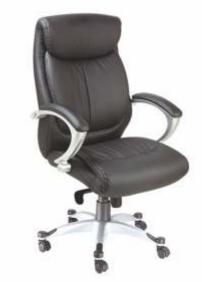

# Executive Chair series

The right choice for exceptional workspaces

Designed around sound ergonomics and a selfcaliberating recline mechanism, the Wilson range of executive chairs adjusts itself to body structure and adapts to body weight seamlessly. With comfortable cushioned seating, and adjustable arms, it is guaranteed to offer a stress-free, comfortable seating at work.