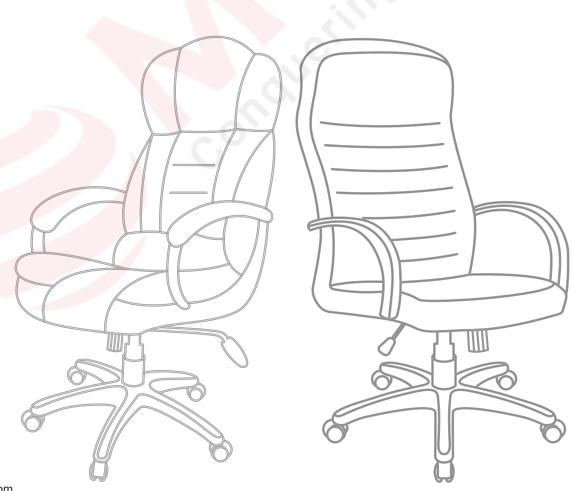

# Executive Chair series

The right choice for exceptional workspaces

Designed around sound ergonomics and a selfcaliberating recline mechanism, the Wilson range of executive chairs adjusts itself to body structure and adapts to body weight seamlessly. With comfortable cushioned seating, and adjustable arms, it is guaranteed to offer a stress-free, comfortable seating at work.