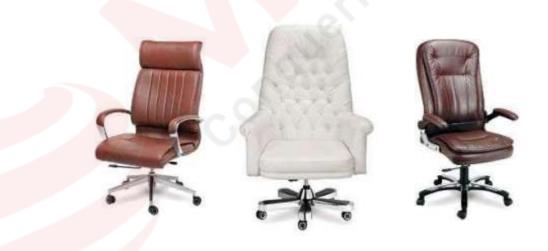

# Executive Chair series

The right choice for exceptional workspaces

Designed around sound ergonomics and a selfcaliberating recline mechanism, the Wilson range of executive chairs adjusts itself to body structure and adapts to body weight seamlessly. With comfortable cushioned seating, and adjustable arms, it is guaranteed to offer a stress-free, comfortable seating at work.