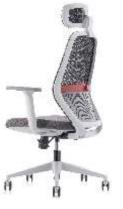

M-MC 1601

M-MC 1602

leadrest can be adjuste

Seat depth can adjusted 50mn

Back lift button Back height can be adjusted 110mm

Arm can be adjusted up and down 77mm

M-MC 1603

M-MC 1604

M-MC 1605

M-MC 1607

M-MC 1608

M-MC 1609

M-MC 1610

M-MC 1612

M-MC 1613

Comfort, design and ergonomics work seamlessly together in this range of mesh chairs.